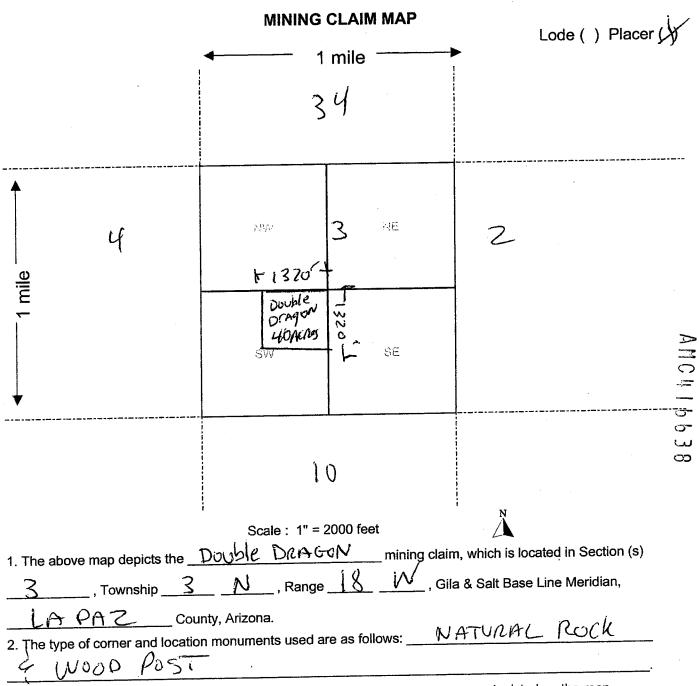

State of Arizona, the Mining Claim known as: DOUBLE DRAGON

| AMC # 416638         | Township: 3 North                         | Range: 18 West | Section: 37                 |
|----------------------|-------------------------------------------|----------------|-----------------------------|
| Quarter Section: NE1 | /4 SW1/4                                  |                | AZ STA<br>DEC TH<br>ENTX, A |
|                      | MINING BONANZA,<br>er & Berne LLP ATTN    |                | P I: 28<br>RIZONA           |
| 1660 Wes             | t 2nd Street, Suite 1100<br>AND, OH 44113 |                | A 25                        |